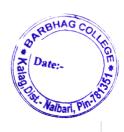

#### **Details of Analysis of Feedback**

During the academic session 2023-24 a total number of 228 students were studying in the final semester classes of BA and BSc programme and the feedback form on syllabus and its transaction has been circulated online through Google Form to the student out of which 52.19 percent responded to it that is 119 feedback forms on curriculum submitted and the basis of the response given by students it has come to light that most of the students express satisfaction at the syllabus of the Gauhati University. In comparison with the academic session 2023-24 there is a significant improvement in the case of response to the feedback system by the students. During this academic session it has become obvious that 27 percent of students responded to the feedback. The following table and graphical representation shows how the students responded to the questionnaire.