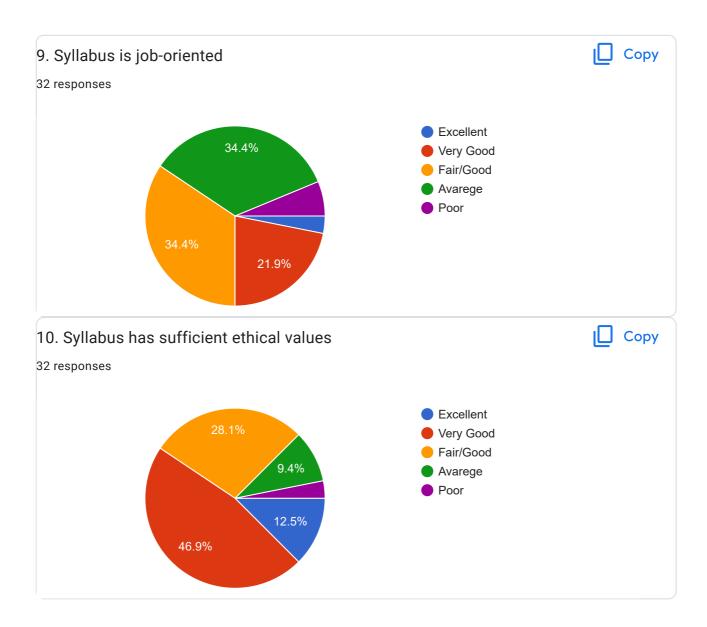

#### **Details of Analysis of Feedback**

During the academic session 2023-24 a total number of 228 students were studying in the final semester classes of BA and BSc programme and the feedback form on syllabus and its transaction has been circulated online through Google Form to the student out of which 52.19 percent responded to it that is 119 feedback forms on curriculum submitted and the basis of the response given by students it has come to light that most of the students express satisfaction at the syllabus of the Gauhati University. In comparison with the academic session 2023-24 there is a significant improvement in the case of response to the feedback system by the students. During this academic session it has become obvious that 27 percent of students responded to the feedback. The following table and graphical representation shows how the students responded to the questionnaire.