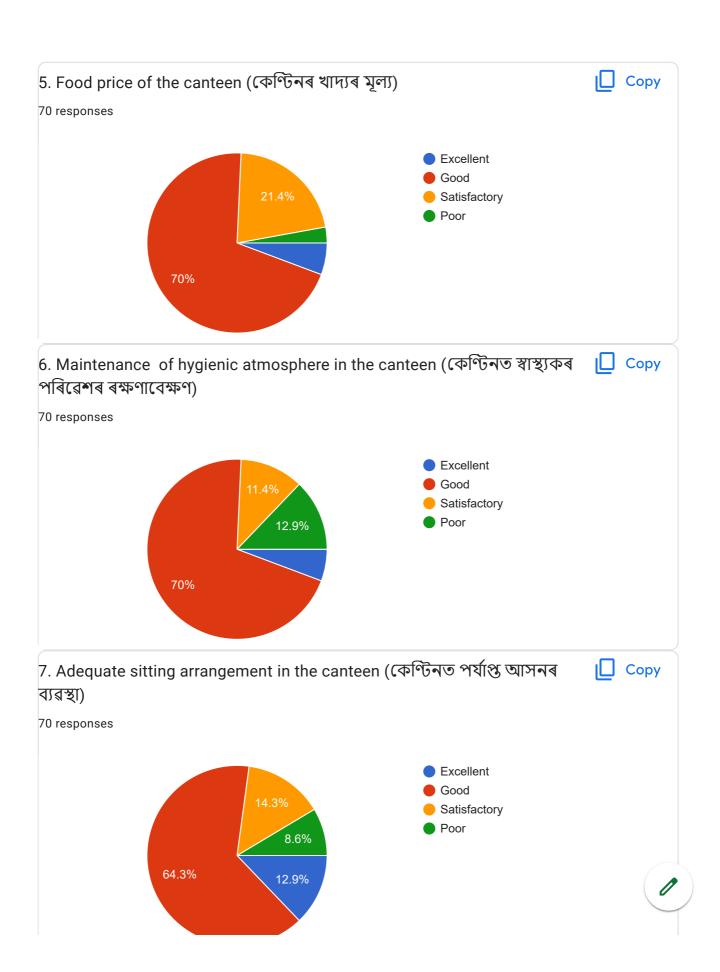

|                                   |
|                                                                                                   |                                   |
| 500/                                                                                              |                                   |
| 50%                                                                                               |                                   |
| Principal & Barbhay Co<br>Nalbari                                                                 | Secretary<br>lege, Kalag<br>Assam |
| Management                                                                                        |                                   |

















This content is neither created nor endorsed by Google. Report Abuse - Terms of Service - Privacy Policy

## Google Forms