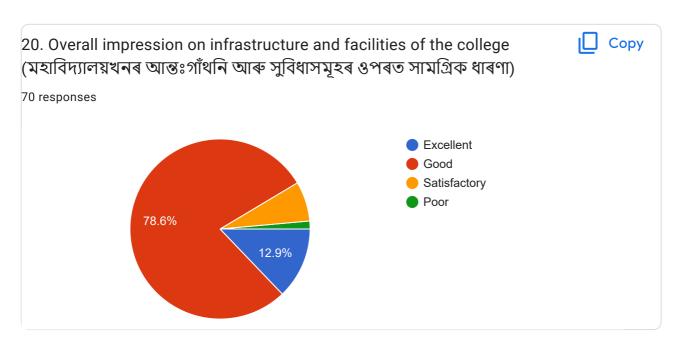

|                                   |
|                                                                                                   |                                   |
| 500/                                                                                              |                                   |
| 50%                                                                                               |                                   |
| Principal & Barbhay Co<br>Nalbari                                                                 | Secretary<br>lege, Kalag<br>Assam |
| Management                                                                                        |                                   |

















This content is neither created nor endorsed by Google. Report Abuse - Terms of Service - Privacy Policy

## Google Forms