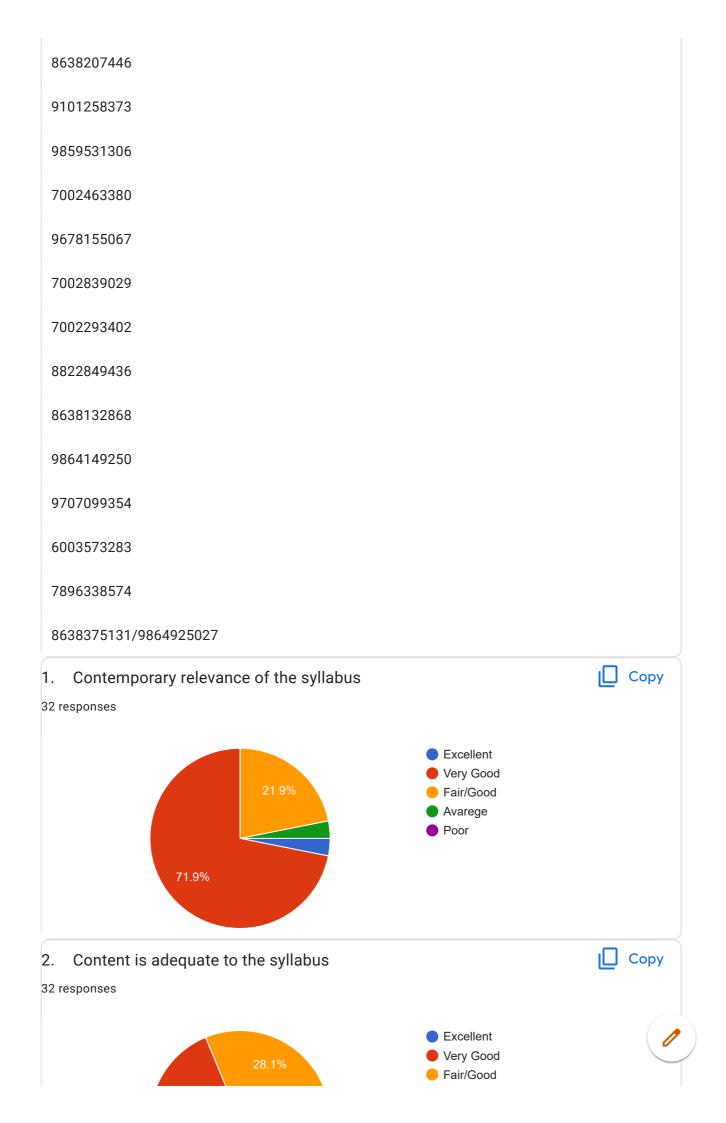

#### FEEDBACK ANALYSIS REPORT OF STUDENTS

**Session 2023-24** 

During the academic session 2023-2024, A structured feedback has been collected from the various stakeholders of Barbhag College. Feedback collected from the Students and Teachers in a specifically designed format reflected their opinions and suggestions regarding academic, co-curricular and infrastructural aspects of the institution. Barbhag College is affiliated to Gauhati University and follows the syllabus prescribed by the university. The College takes resort to a specific feedback system for various stakeholder's feedback analysis. The IQAC of Barbhag College prepared a well-designed questionnaire where both teachers and students give response to the strength and weakness of the curriculum.