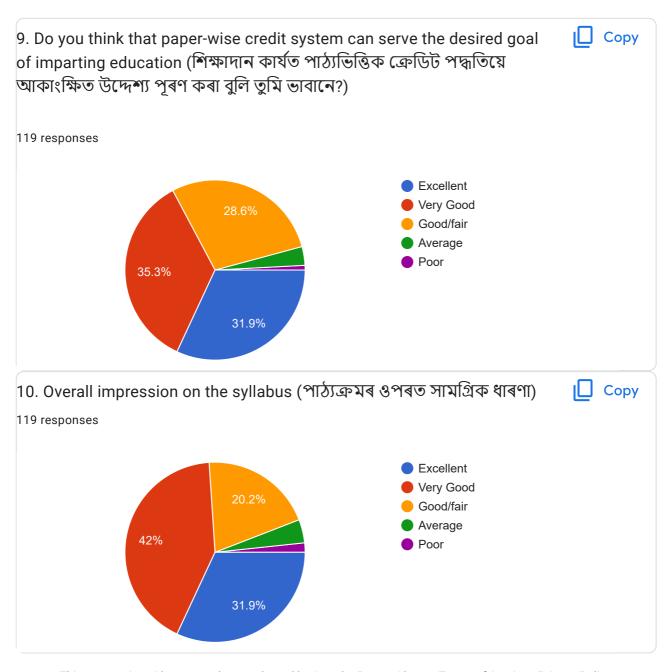

#### **Details of Analysis of Feedback**

During the academic session 2023-24 a total number of 228 students were studying in the final semester classes of BA and BSc programme and the feedback form on syllabus and its transaction has been circulated online through Google Form to the student out of which 52.19 percent responded to it that is 119 feedback forms on curriculum submitted and the basis of the response given by students it has come to light that most of the students express satisfaction at the syllabus of the Gauhati University. In comparison with the academic session 2023-24 there is a significant improvement in the case of response to the feedback system by the students. During this academic session it has become obvious that 27 percent of students responded to the feedback. The following table and graphical representation shows how the students responded to the questionnaire.