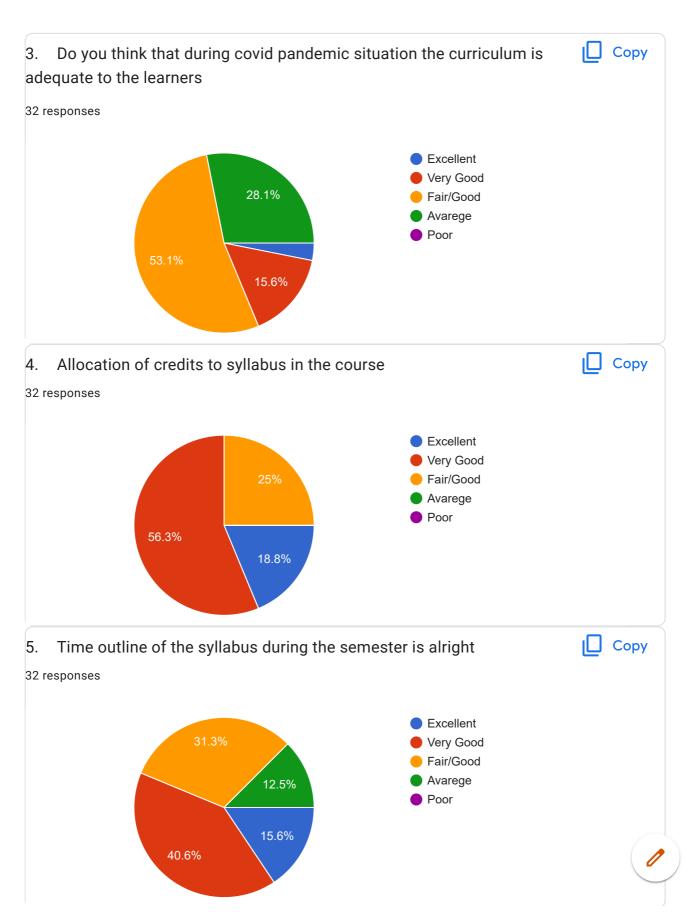

#### **Details of Analysis of Feedback**

During the academic session 2023-24 a total number of 228 students were studying in the final semester classes of BA and BSc programme and the feedback form on syllabus and its transaction has been circulated online through Google Form to the student out of which 52.19 percent responded to it that is 119 feedback forms on curriculum submitted and the basis of the response given by students it has come to light that most of the students express satisfaction at the syllabus of the Gauhati University. In comparison with the academic session 2023-24 there is a significant improvement in the case of response to the feedback system by the students. During this academic session it has become obvious that 27 percent of students responded to the feedback. The following table and graphical representation shows how the students responded to the questionnaire.