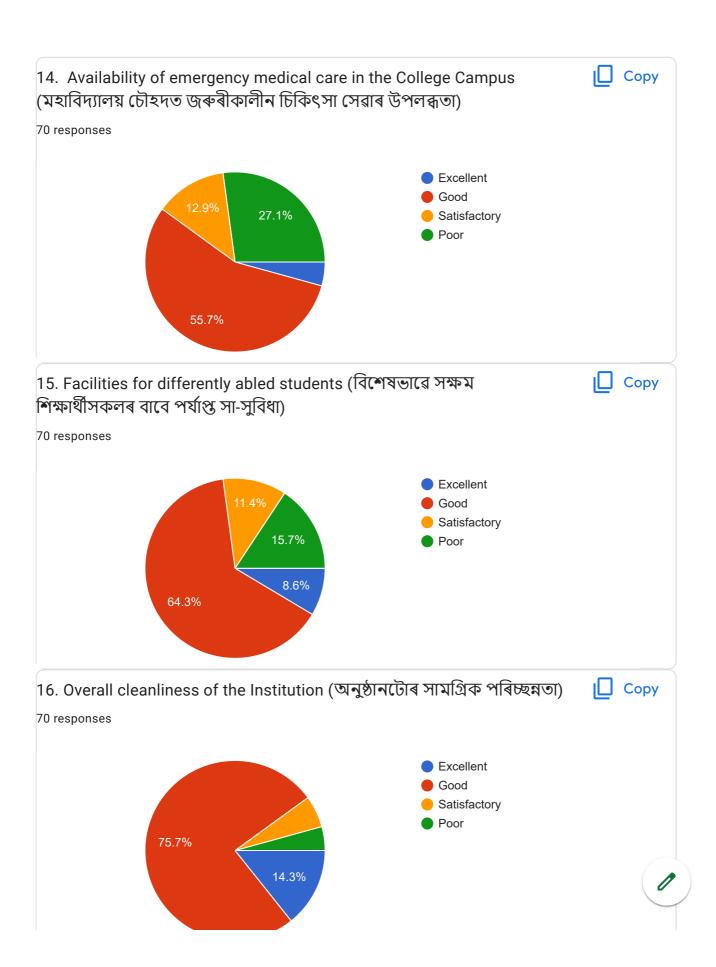

|                                   |
|                                                                                                   |                                   |
| 500/                                                                                              |                                   |
| 50%                                                                                               |                                   |
| Principal & Barbhay Co<br>Nalbari                                                                 | Secretary<br>lege, Kalag<br>Assam |
| Management                                                                                        |                                   |

















This content is neither created nor endorsed by Google. Report Abuse - Terms of Service - Privacy Policy

## Google Forms