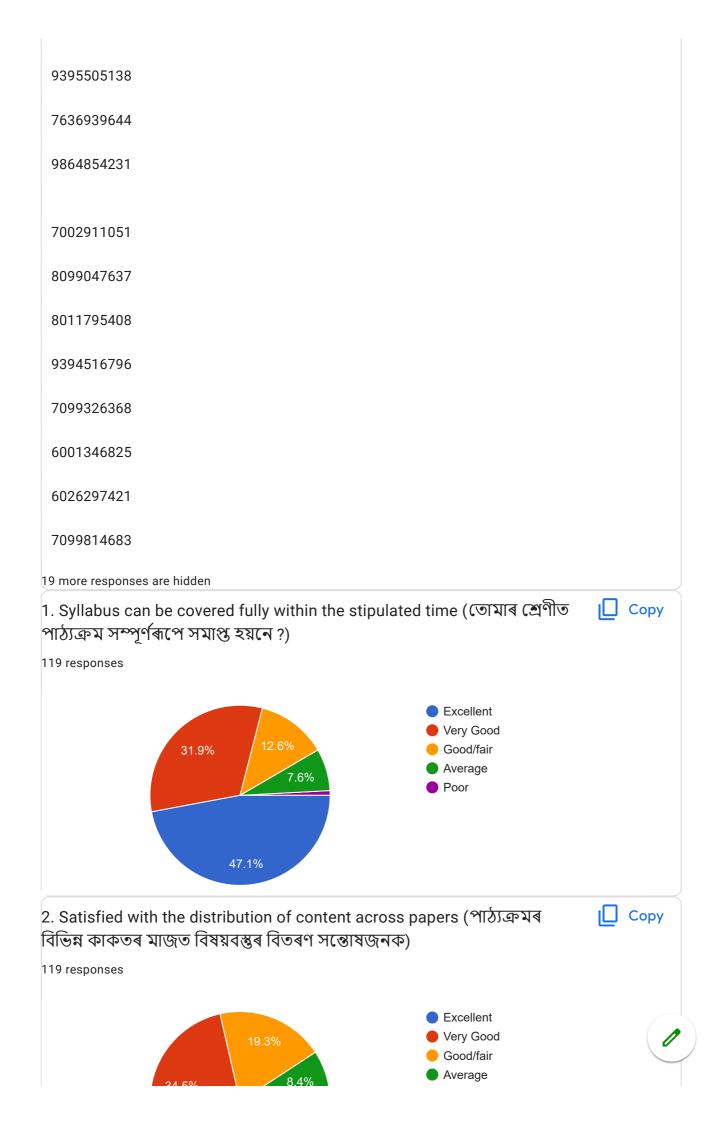

#### **Details of Analysis of Feedback**

During the academic session 2023-24 a total number of 228 students were studying in the final semester classes of BA and BSc programme and the feedback form on syllabus and its transaction has been circulated online through Google Form to the student out of which 52.19 percent responded to it that is 119 feedback forms on curriculum submitted and the basis of the response given by students it has come to light that most of the students express satisfaction at the syllabus of the Gauhati University. In comparison with the academic session 2023-24 there is a significant improvement in the case of response to the feedback system by the students. During this academic session it has become obvious that 27 percent of students responded to the feedback. The following table and graphical representation shows how the students responded to the questionnaire.