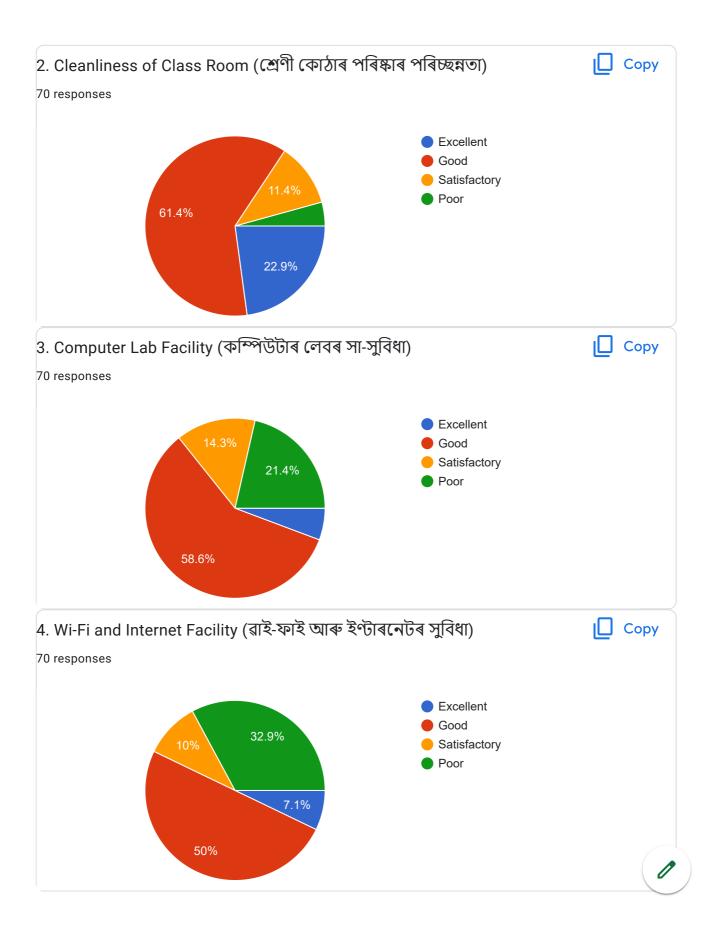

|                                   |
|                                                                                                   |                                   |
| 500/                                                                                              |                                   |
| 50%                                                                                               |                                   |
| Principal & Barbhay Co<br>Nalbari                                                                 | Secretary<br>lege, Kalag<br>Assam |
| Management                                                                                        |                                   |

















This content is neither created nor endorsed by Google. Report Abuse - Terms of Service - Privacy Policy

## Google Forms