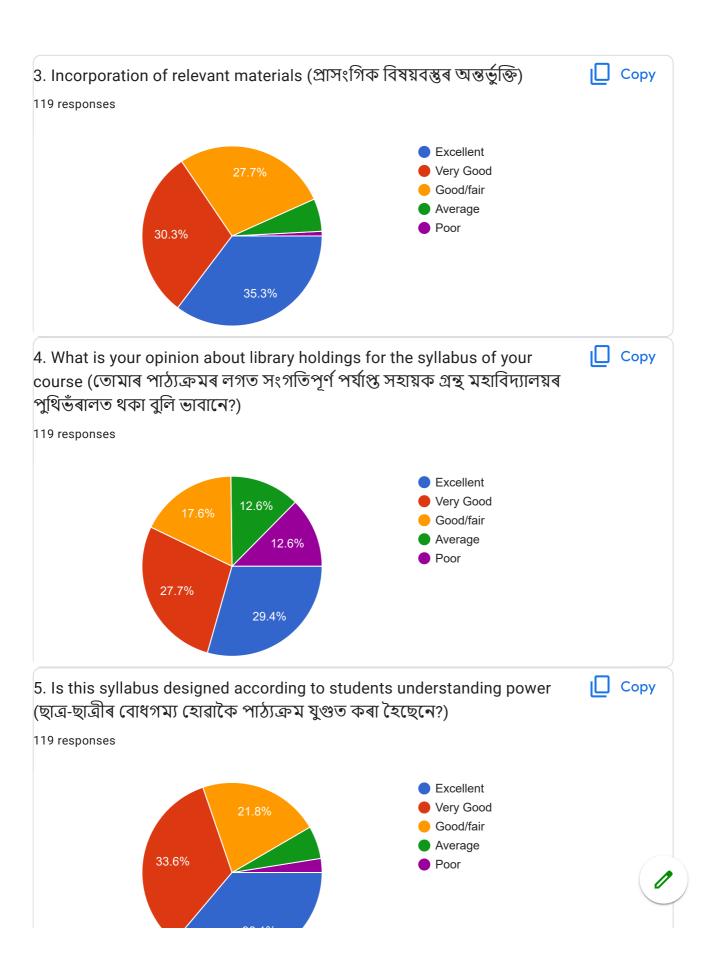

#### **Details of Analysis of Feedback**

During the academic session 2023-24 a total number of 228 students were studying in the final semester classes of BA and BSc programme and the feedback form on syllabus and its transaction has been circulated online through Google Form to the student out of which 52.19 percent responded to it that is 119 feedback forms on curriculum submitted and the basis of the response given by students it has come to light that most of the students express satisfaction at the syllabus of the Gauhati University. In comparison with the academic session 2023-24 there is a significant improvement in the case of response to the feedback system by the students. During this academic session it has become obvious that 27 percent of students responded to the feedback. The following table and graphical representation shows how the students responded to the questionnaire.