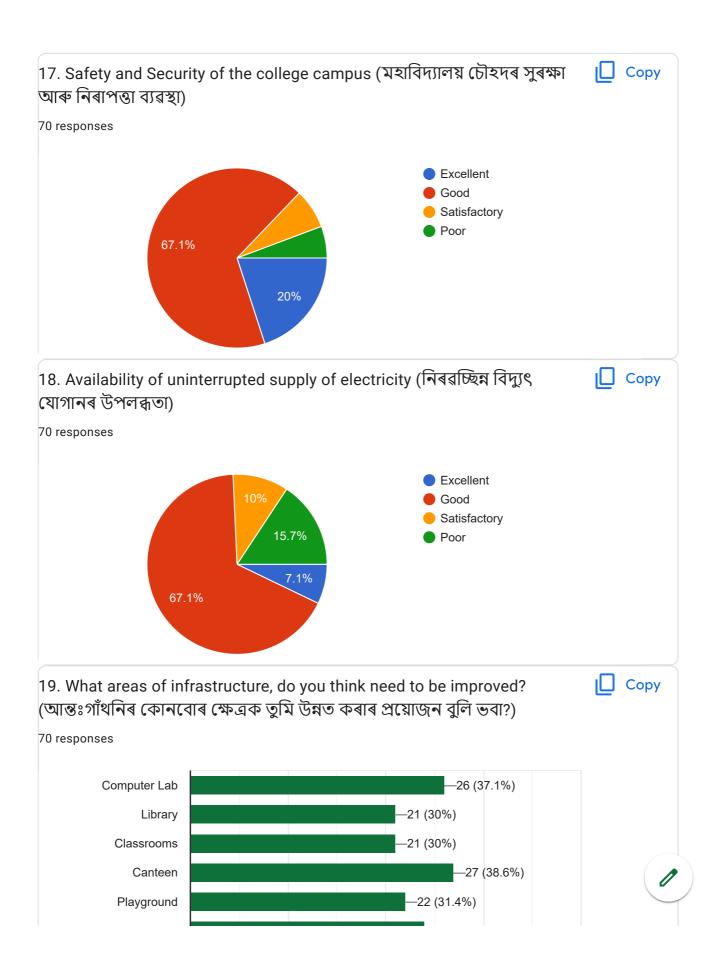

|                                   |
|                                                                                                   |                                   |
| 500/                                                                                              |                                   |
| 50%                                                                                               |                                   |
| Principal & Barbhay Co<br>Nalbari                                                                 | Secretary<br>lege, Kalag<br>Assam |
| Management                                                                                        |                                   |

















This content is neither created nor endorsed by Google. Report Abuse - Terms of Service - Privacy Policy

## Google Forms