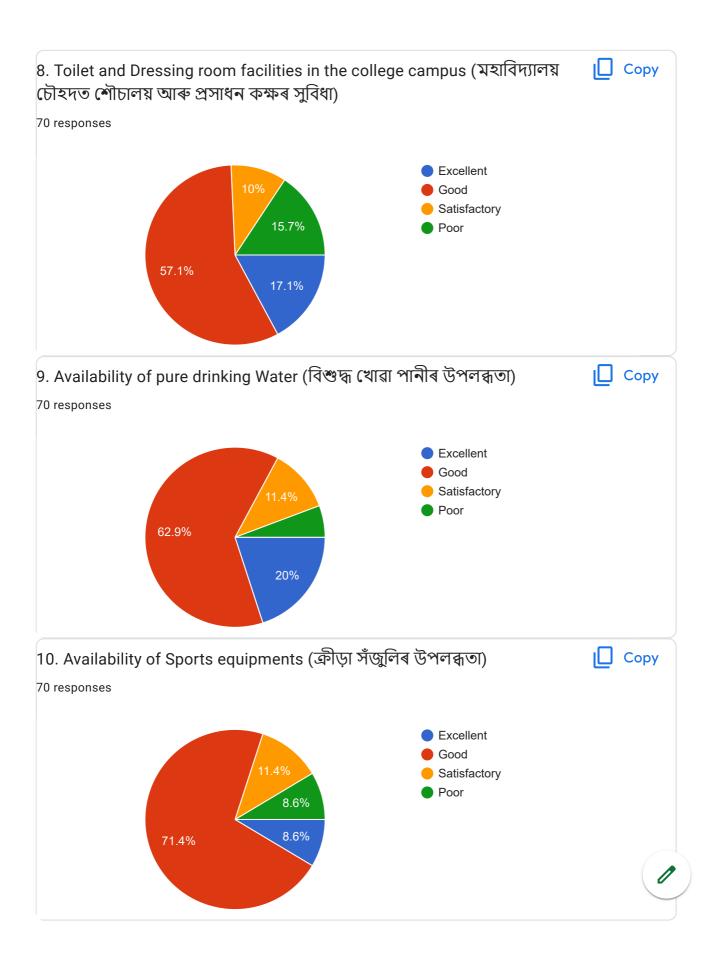

|                                   |
|                                                                                                   |                                   |
| 500/                                                                                              |                                   |
| 50%                                                                                               |                                   |
| Principal & Barbhay Co<br>Nalbari                                                                 | Secretary<br>lege, Kalag<br>Assam |
| Management                                                                                        |                                   |

















This content is neither created nor endorsed by Google. Report Abuse - Terms of Service - Privacy Policy

## Google Forms