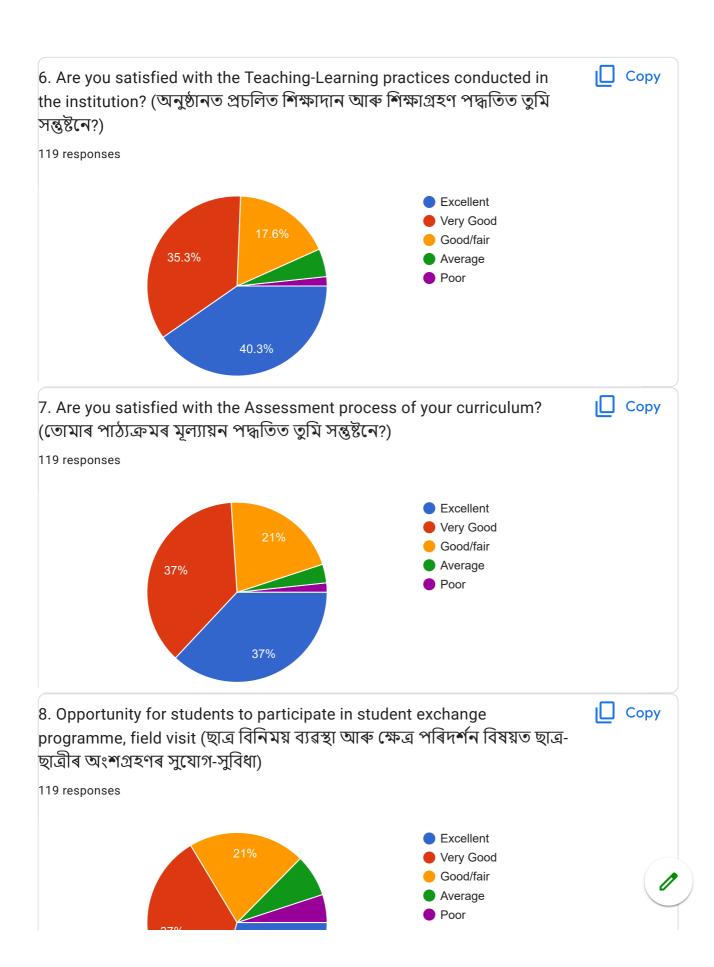

#### **Details of Analysis of Feedback**

During the academic session 2023-24 a total number of 228 students were studying in the final semester classes of BA and BSc programme and the feedback form on syllabus and its transaction has been circulated online through Google Form to the student out of which 52.19 percent responded to it that is 119 feedback forms on curriculum submitted and the basis of the response given by students it has come to light that most of the students express satisfaction at the syllabus of the Gauhati University. In comparison with the academic session 2023-24 there is a significant improvement in the case of response to the feedback system by the students. During this academic session it has become obvious that 27 percent of students responded to the feedback. The following table and graphical representation shows how the students responded to the questionnaire.