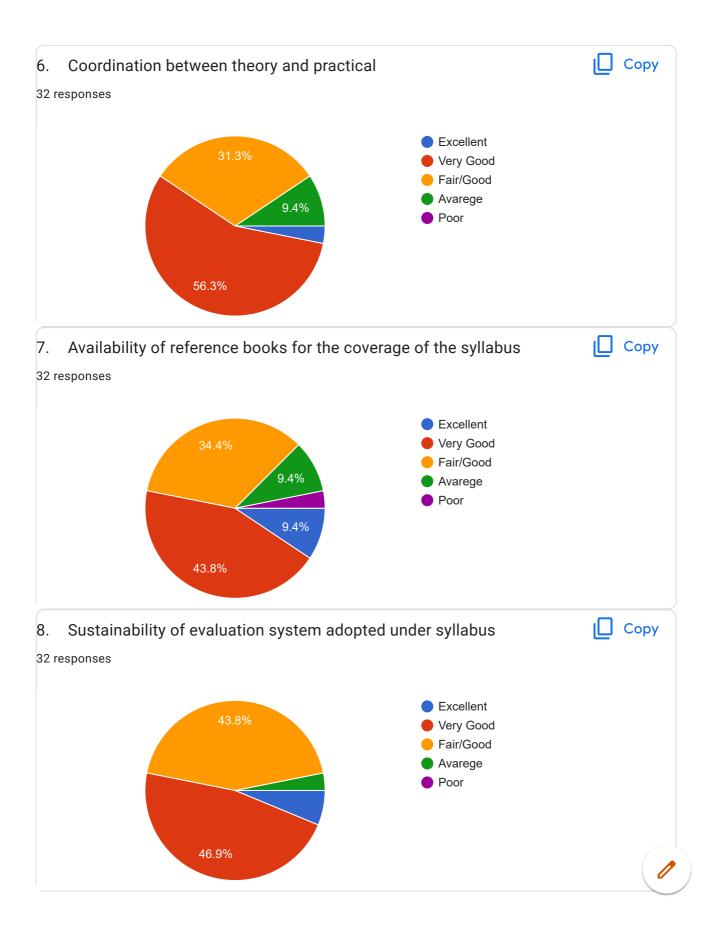

#### **Details of Analysis of Feedback**

During the academic session 2023-24 a total number of 228 students were studying in the final semester classes of BA and BSc programme and the feedback form on syllabus and its transaction has been circulated online through Google Form to the student out of which 52.19 percent responded to it that is 119 feedback forms on curriculum submitted and the basis of the response given by students it has come to light that most of the students express satisfaction at the syllabus of the Gauhati University. In comparison with the academic session 2023-24 there is a significant improvement in the case of response to the feedback system by the students. During this academic session it has become obvious that 27 percent of students responded to the feedback. The following table and graphical representation shows how the students responded to the questionnaire.