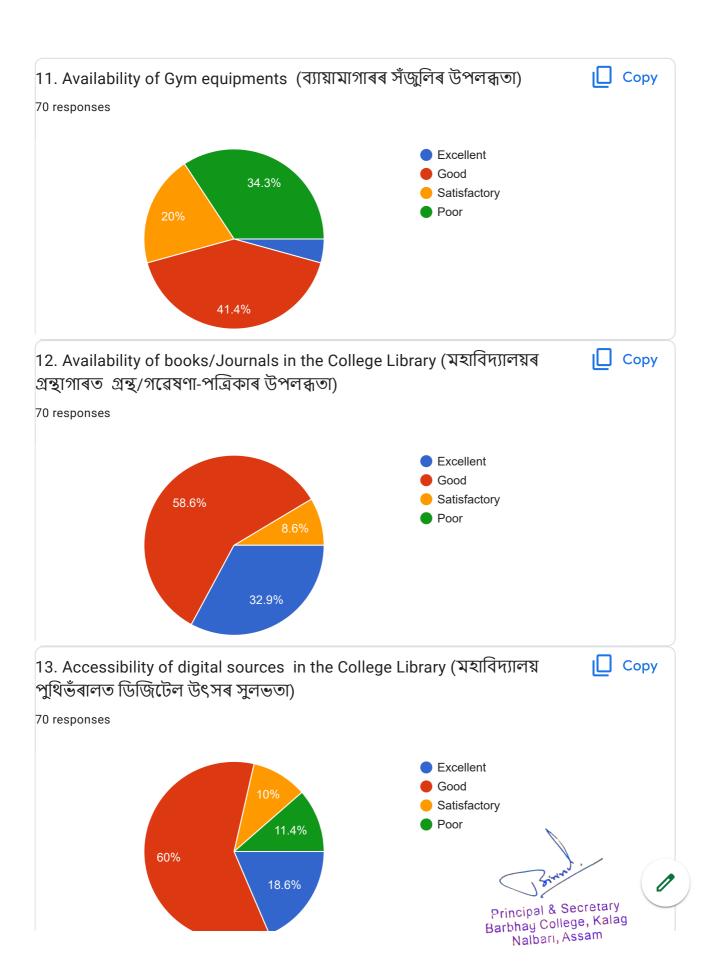

|                                   |
|                                                                                                   |                                   |
| 500/                                                                                              |                                   |
| 50%                                                                                               |                                   |
| Principal & Barbhay Co<br>Nalbari                                                                 | Secretary<br>lege, Kalag<br>Assam |
| Management                                                                                        |                                   |

















This content is neither created nor endorsed by Google. Report Abuse - Terms of Service - Privacy Policy

## Google Forms