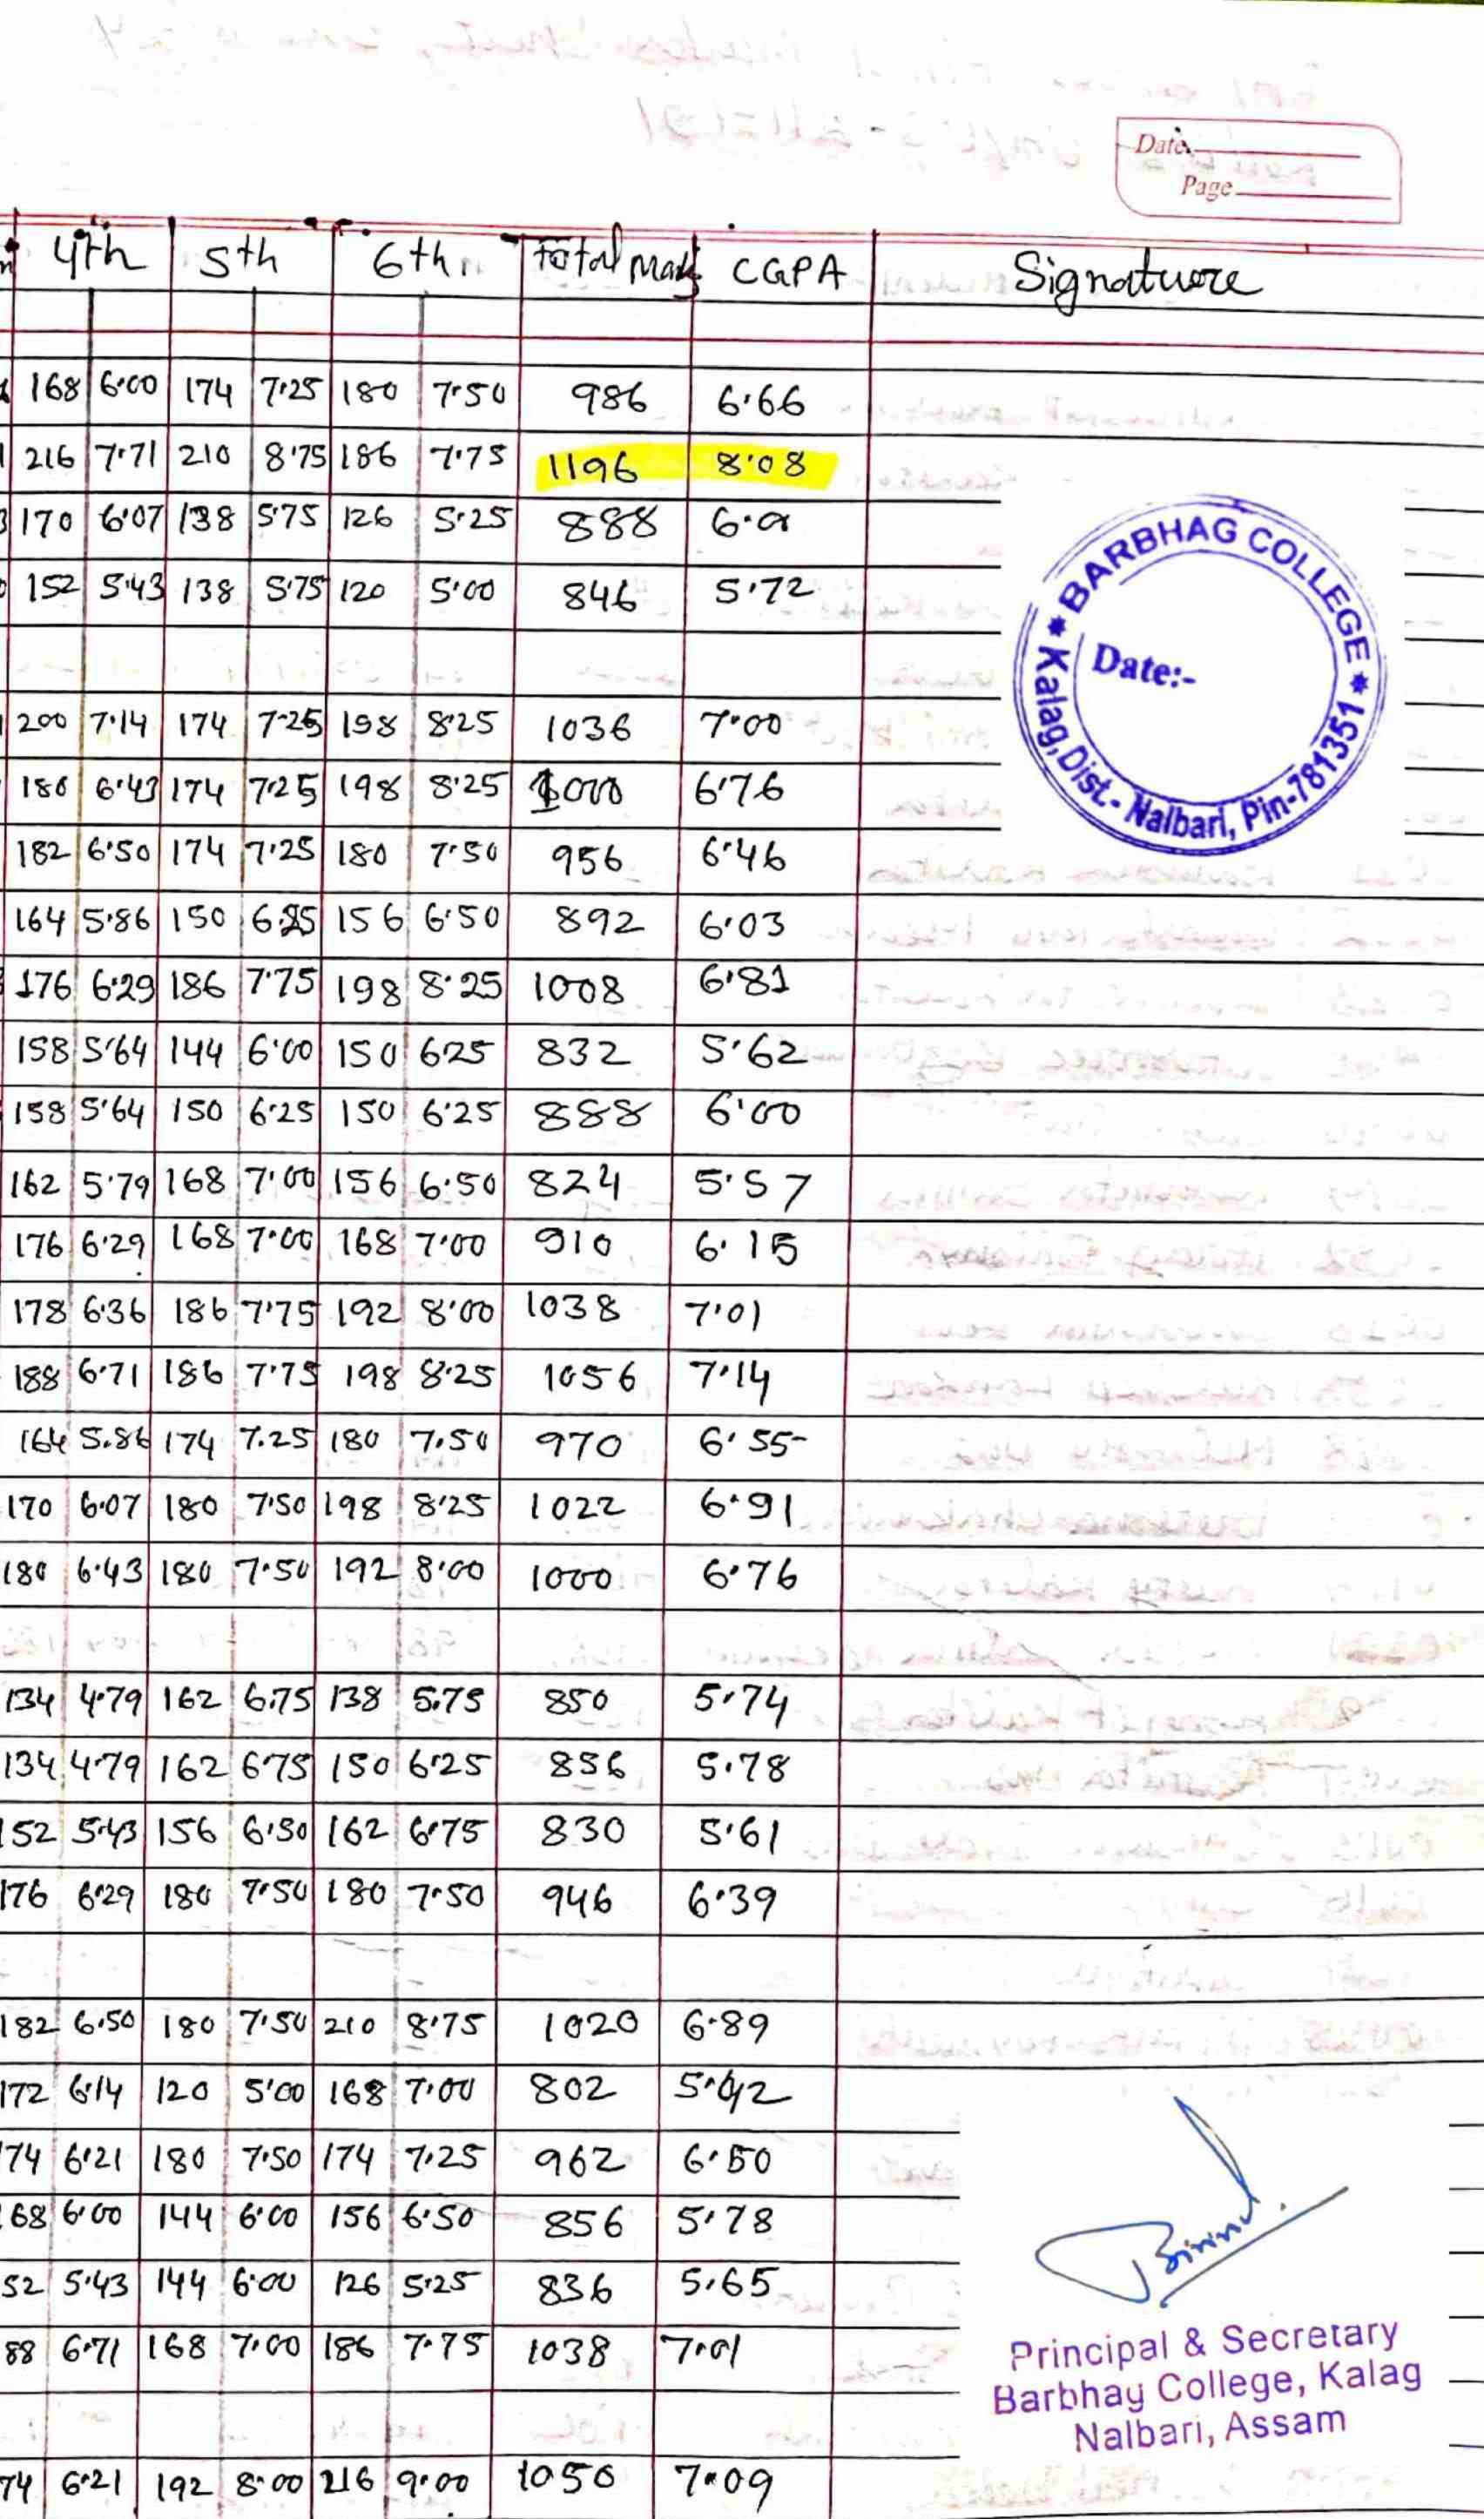

BrSe, Final & Exam Mark Sheet, Exam/24 Roll - US-211-191 Date \_\_\_\_\_ Page \_\_\_\_\_

|        |                                                                                                                                                                                                                                     |          |                   |                        | <u> </u>                                                                                                                                                                                                                                                                                                                                                                                                                                                                                                                                                                                                                                                                                                                                                                                                                                                                                                                                                                                        |                                          | 1                                                                                                                      | •                                                                                                               |                                                                                                                 |
|--------|-------------------------------------------------------------------------------------------------------------------------------------------------------------------------------------------------------------------------------------|----------|-------------------|------------------------|-------------------------------------------------------------------------------------------------------------------------------------------------------------------------------------------------------------------------------------------------------------------------------------------------------------------------------------------------------------------------------------------------------------------------------------------------------------------------------------------------------------------------------------------------------------------------------------------------------------------------------------------------------------------------------------------------------------------------------------------------------------------------------------------------------------------------------------------------------------------------------------------------------------------------------------------------------------------------------------------------|------------------------------------------|------------------------------------------------------------------------------------------------------------------------|-----------------------------------------------------------------------------------------------------------------|-----------------------------------------------------------------------------------------------------------------|
| RollNO | Name ab Students                                                                                                                                                                                                                    | Subject. | ist               | 2nd                    | 3nd                                                                                                                                                                                                                                                                                                                                                                                                                                                                                                                                                                                                                                                                                                                                                                                                                                                                                                                                                                                             | yth                                      | sth                                                                                                                    | Gth                                                                                                             | Total                                                                                                           |
|        |                                                                                                                                                                                                                                     |          |                   |                        |                                                                                                                                                                                                                                                                                                                                                                                                                                                                                                                                                                                                                                                                                                                                                                                                                                                                                                                                                                                                 | 1997 -                                   |                                                                                                                        |                                                                                                                 |                                                                                                                 |
| 0001   | Abdul Latit                                                                                                                                                                                                                         | MAT      | ∀ 44 <sup>2</sup> | e <sup>k</sup> r i kar |                                                                                                                                                                                                                                                                                                                                                                                                                                                                                                                                                                                                                                                                                                                                                                                                                                                                                                                                                                                                 |                                          |                                                                                                                        |                                                                                                                 |                                                                                                                 |
|        | Abinash Bharadwaj                                                                                                                                                                                                                   | MAT      | 124/5.64          | 162/7'36               |                                                                                                                                                                                                                                                                                                                                                                                                                                                                                                                                                                                                                                                                                                                                                                                                                                                                                                                                                                                                 |                                          |                                                                                                                        | 180/7:50                                                                                                        | 92                                                                                                              |
| 0004   | Bhaskan Jyati Das                                                                                                                                                                                                                   | MAT      | 124/5.64          | 140/6.36               |                                                                                                                                                                                                                                                                                                                                                                                                                                                                                                                                                                                                                                                                                                                                                                                                                                                                                                                                                                                                 | 146/5.21                                 |                                                                                                                        |                                                                                                                 | the second se |
|        | Hirakjyot Das                                                                                                                                                                                                                       |          |                   | 124/5.64               |                                                                                                                                                                                                                                                                                                                                                                                                                                                                                                                                                                                                                                                                                                                                                                                                                                                                                                                                                                                                 |                                          | 114/4.75                                                                                                               | the second se |                                                                                                                 |
| 0014   | Jahnabe Kalita                                                                                                                                                                                                                      | MAT      | 1 A 2 2           | 130/5191               | the second statement and second statements and statements a |                                          | the second se        | 138/5175                                                                                                        | 788                                                                                                             |
| 0016   | Juman Deka                                                                                                                                                                                                                          | MAT      | 114/518           | 134/6.09               | 146/5121                                                                                                                                                                                                                                                                                                                                                                                                                                                                                                                                                                                                                                                                                                                                                                                                                                                                                                                                                                                        | 154/5.50                                 | 120/5'00                                                                                                               | 144/6:00                                                                                                        | 817                                                                                                             |
| 0017   | Kangkan Patowany                                                                                                                                                                                                                    | MAT      |                   |                        |                                                                                                                                                                                                                                                                                                                                                                                                                                                                                                                                                                                                                                                                                                                                                                                                                                                                                                                                                                                                 |                                          |                                                                                                                        | n.                                                                                                              |                                                                                                                 |
| 0024   | Partha Pratim Kalita                                                                                                                                                                                                                | MAT      |                   |                        |                                                                                                                                                                                                                                                                                                                                                                                                                                                                                                                                                                                                                                                                                                                                                                                                                                                                                                                                                                                                 |                                          |                                                                                                                        |                                                                                                                 |                                                                                                                 |
| 0027   | Satirtha Thakwia                                                                                                                                                                                                                    | MAT      | 132/6.00          | 182/8.27               | 182/6:50                                                                                                                                                                                                                                                                                                                                                                                                                                                                                                                                                                                                                                                                                                                                                                                                                                                                                                                                                                                        | 200/714                                  | 150/6.25                                                                                                               | 192/8:00                                                                                                        | 103                                                                                                             |
| 0028   | Shima Devi                                                                                                                                                                                                                          | MAT      | 120/5:45          | 122/5'55               | 150/5:36                                                                                                                                                                                                                                                                                                                                                                                                                                                                                                                                                                                                                                                                                                                                                                                                                                                                                                                                                                                        | 166/5.93                                 | 114/4,75                                                                                                               | 120/5.00                                                                                                        | 79                                                                                                              |
| 0003   | Amalendy Choudhwy                                                                                                                                                                                                                   | chim CHE | 14816.73          | 146/6.64               | 200/7.14                                                                                                                                                                                                                                                                                                                                                                                                                                                                                                                                                                                                                                                                                                                                                                                                                                                                                                                                                                                        | 194/6.93                                 | 162/6.75                                                                                                               | 198/8'25                                                                                                        | 1048                                                                                                            |
| 0505   | Bikash Kaleta                                                                                                                                                                                                                       | CHE      |                   |                        | in the second                                                                                                                                                                                                                                                                                                                                                                                                                                                                                                                                                                                                                                                                                                                                                                                                                                                                                                                                                                                   |                                          |                                                                                                                        |                                                                                                                 | 1 E.A.                                                                                                          |
| 0006   | Bilkram Kalita                                                                                                                                                                                                                      | CHE      | 96/436            | 114/518                | 134/5.50                                                                                                                                                                                                                                                                                                                                                                                                                                                                                                                                                                                                                                                                                                                                                                                                                                                                                                                                                                                        | 154/5.50                                 | 108/4.50                                                                                                               | 144/6.00                                                                                                        | 778                                                                                                             |
|        | Bishal Kalita                                                                                                                                                                                                                       | CHE      | 112/509           | 132/ 6.00              | 170/6.07                                                                                                                                                                                                                                                                                                                                                                                                                                                                                                                                                                                                                                                                                                                                                                                                                                                                                                                                                                                        | 176/6.29                                 | 120/5:00                                                                                                               | 150/6.25                                                                                                        | 86                                                                                                              |
| 0010   |                                                                                                                                                                                                                                     | CHE      | 132/6.00          | 150/6.82               | 206/7.36                                                                                                                                                                                                                                                                                                                                                                                                                                                                                                                                                                                                                                                                                                                                                                                                                                                                                                                                                                                        | 184/6.57                                 | 144/6.00                                                                                                               | 186/7175                                                                                                        | 100                                                                                                             |
| coll   |                                                                                                                                                                                                                                     | CHE      | 96/4.36           | 102/4.64               | 146/521                                                                                                                                                                                                                                                                                                                                                                                                                                                                                                                                                                                                                                                                                                                                                                                                                                                                                                                                                                                         | 142/5'07                                 | 102/4125                                                                                                               | 132/5.50                                                                                                        | 720                                                                                                             |
| 0012   | Gitumani Medhi                                                                                                                                                                                                                      | CHE      | 114/518           | 134/6:09               | 168/ 6.00.                                                                                                                                                                                                                                                                                                                                                                                                                                                                                                                                                                                                                                                                                                                                                                                                                                                                                                                                                                                      | 160/5.71                                 | 114/4.75                                                                                                               | 156/6:50                                                                                                        | 846                                                                                                             |
| 0015   | Jubin Kr. Sama                                                                                                                                                                                                                      | CHE      | 118/5:36          | 134/6.09               | 172/6.14                                                                                                                                                                                                                                                                                                                                                                                                                                                                                                                                                                                                                                                                                                                                                                                                                                                                                                                                                                                        | 166/5.93                                 | 126/5.25                                                                                                               | 168/7.00                                                                                                        | 884                                                                                                             |
|        | Nabajyati Deka                                                                                                                                                                                                                      | CHE      |                   | 128/5.82               |                                                                                                                                                                                                                                                                                                                                                                                                                                                                                                                                                                                                                                                                                                                                                                                                                                                                                                                                                                                                 |                                          |                                                                                                                        |                                                                                                                 |                                                                                                                 |
| 0025   | Pours yeachir Alam.                                                                                                                                                                                                                 | CHE      | 92/4.18           | 112/5.09               | 154/5.50                                                                                                                                                                                                                                                                                                                                                                                                                                                                                                                                                                                                                                                                                                                                                                                                                                                                                                                                                                                        | 148/529                                  | 108/4.50                                                                                                               | 162/6.75                                                                                                        | 77.6                                                                                                            |
| 0026   | Ranju Rahman                                                                                                                                                                                                                        | CHE      | 102/4164          | 118/5.36               | 172/6.14                                                                                                                                                                                                                                                                                                                                                                                                                                                                                                                                                                                                                                                                                                                                                                                                                                                                                                                                                                                        | 164/5.86                                 | 114/4.75                                                                                                               | 156/6.50                                                                                                        | 82                                                                                                              |
|        |                                                                                                                                                                                                                                     |          |                   | 200 - E #              |                                                                                                                                                                                                                                                                                                                                                                                                                                                                                                                                                                                                                                                                                                                                                                                                                                                                                                                                                                                                 |                                          |                                                                                                                        |                                                                                                                 | -                                                                                                               |
|        |                                                                                                                                                                                                                                     |          |                   | 5. 87°                 | and the second se                                                                                                                                                                                                                                                                                             |                                          | n die en die<br>Name |                                                                                                                 |                                                                                                                 |
|        |                                                                                                                                                                                                                                     |          |                   |                        | And Annual Contractor                                                                                                                                                                                                                                                                                                                                                                                                                                                                                                                                                                                                                                                                                                                                                                                                                                                                                                                                                                           |                                          |                                                                                                                        |                                                                                                                 |                                                                                                                 |
|        |                                                                                                                                                                                                                                     |          | And the second    |                        | Carlos - St.                                                                                                                                                                                                                                                                                                                                                                                                                                                                                                                                                                                                                                                                                                                                                                                                                                                                                                                                                                                    | 27. IK.                                  | -                                                                                                                      |                                                                                                                 |                                                                                                                 |
|        |                                                                                                                                                                                                                                     |          |                   |                        |                                                                                                                                                                                                                                                                                                                                                                                                                                                                                                                                                                                                                                                                                                                                                                                                                                                                                                                                                                                                 |                                          |                                                                                                                        |                                                                                                                 |                                                                                                                 |
|        | я станала стана<br>На станала стана |          |                   |                        |                                                                                                                                                                                                                                                                                                                                                                                                                                                                                                                                                                                                                                                                                                                                                                                                                                                                                                                                                                                                 | an a |                                                                                                                        |                                                                                                                 |                                                                                                                 |
|        |                                                                                                                                                                                                                                     |          |                   |                        | - 47                                                                                                                                                                                                                                                                                                                                                                                                                                                                                                                                                                                                                                                                                                                                                                                                                                                                                                                                                                                            | -[67-1                                   |                                                                                                                        |                                                                                                                 |                                                                                                                 |
|        |                                                                                                                                                                                                                                     |          |                   | - 1                    | e                                                                                                                                                                                                                                                                                                                                                                                                                                                                                                                                                                                                                                                                                                                                                                                                                                                                                                                                                                                               | A                                        |                                                                                                                        |                                                                                                                 | 5.54                                                                                                            |
|        |                                                                                                                                                                                                                                     |          | Δ.                | -                      | an line                                                                                                                                                                                                                                                                                                                                                                                                                                                                                                                                                                                                                                                                                                                                                                                                                                                                                                                                                                                         |                                          |                                                                                                                        | -                                                                                                               |                                                                                                                 |
|        |                                                                                                                                                                                                                                     |          |                   |                        | -                                                                                                                                                                                                                                                                                                                                                                                                                                                                                                                                                                                                                                                                                                                                                                                                                                                                                                                                                                                               |                                          |                                                                                                                        |                                                                                                                 |                                                                                                                 |
|        |                                                                                                                                                                                                                                     |          |                   |                        |                                                                                                                                                                                                                                                                                                                                                                                                                                                                                                                                                                                                                                                                                                                                                                                                                                                                                                                                                                                                 |                                          |                                                                                                                        |                                                                                                                 |                                                                                                                 |
|        |                                                                                                                                                                                                                                     |          |                   |                        |                                                                                                                                                                                                                                                                                                                                                                                                                                                                                                                                                                                                                                                                                                                                                                                                                                                                                                                                                                                                 | 1991 - 29 <b>1) 8</b> .                  |                                                                                                                        |                                                                                                                 | in sinte                                                                                                        |
|        | A list Colores                                                                                                                                                                                                                      |          |                   |                        |                                                                                                                                                                                                                                                                                                                                                                                                                                                                                                                                                                                                                                                                                                                                                                                                                                                                                                                                                                                                 |                                          |                                                                                                                        | 1                                                                                                               |                                                                                                                 |

|                |                          |                                       |             |                        | Tage-                                              |
|----------------|--------------------------|---------------------------------------|-------------|------------------------|----------------------------------------------------|
| yth            | sth                      | Gth                                   | Total Marks | CGPA                   | Signatur                                           |
|                |                          | -                                     |             |                        | N                                                  |
| -              |                          |                                       |             | •                      |                                                    |
| \$6'36         | 144/6.00                 | 180/7:50                              | 924         | 6.24                   |                                                    |
| 6/5.21         | 114/4.75                 | 144/6.00                              | 798         | 5'39                   | PRBHAGC                                            |
| 0/5'36         | 114/4.75                 | 156/6.50                              | 794         | S'36                   | / * ,                                              |
| 0.5.71         | 108/4:50                 | 138/5175                              | 788         | 5'32                   | Date:-                                             |
| 4/5.50         | 120/5'00                 | 144/6.00                              | 812         | 5.49                   | alag Dist. Nalbari, Py                             |
|                |                          | ь.<br>-                               |             |                        | Nalbari, Pi                                        |
|                |                          |                                       |             |                        |                                                    |
| 50/7.14        | 150/6.25                 | 192/8:00                              | 1038        | 7.01                   |                                                    |
| 6/5.93         | 114/4175                 | 120/5.00                              | 792         | 5.35                   |                                                    |
| 4/6.93         | 162/6.75                 | 198/8'25                              | 1048        | 7.08                   |                                                    |
|                |                          |                                       |             |                        |                                                    |
| 4/5.50         | 108/4.50                 | 144/6.00                              | 770         | 5'20                   |                                                    |
| 5/6:29         | 120/5:00                 | 150/6.25                              | 860         | 5181                   |                                                    |
| 1/6.57         | 144/6.00                 | 186/7175                              | 1002        | 6'77                   |                                                    |
| 2/5.07         | 102/4.25                 | 132/5.50                              | 720         | 4.86                   |                                                    |
| 0/5.71         | 114/4.75                 | 156/6:50                              | 846         | 5'72                   |                                                    |
| 5.93           | 126/5-25                 | 168/7.00                              | 884         | 5'97                   |                                                    |
| 4/5.20         | 120/5'00                 | 168/700                               | 874         | 5'91                   |                                                    |
|                | 108/4.50                 | · · · · · · · · · · · · · · · · · · · |             | 5:24                   |                                                    |
| 4/5.86         | 114/4.75                 | 156/6.50                              | 826         | 558                    |                                                    |
|                |                          |                                       |             |                        |                                                    |
|                |                          |                                       |             |                        |                                                    |
|                |                          |                                       |             |                        |                                                    |
|                | -                        |                                       |             |                        |                                                    |
|                |                          |                                       |             |                        |                                                    |
| and the second |                          |                                       |             |                        |                                                    |
|                |                          |                                       |             |                        | _                                                  |
|                |                          |                                       | 11 Te       |                        |                                                    |
|                |                          |                                       |             | *                      | - Zinn                                             |
|                | ан<br>1997 г.<br>1917 г. |                                       |             |                        | 57                                                 |
|                | 12/3 + 10                | •                                     |             |                        | Principal & Sec<br>Barbhay College<br>Nalbari, Ass |
| 200            |                          |                                       |             | s i man general i pre- | Nalbari, Ass                                       |